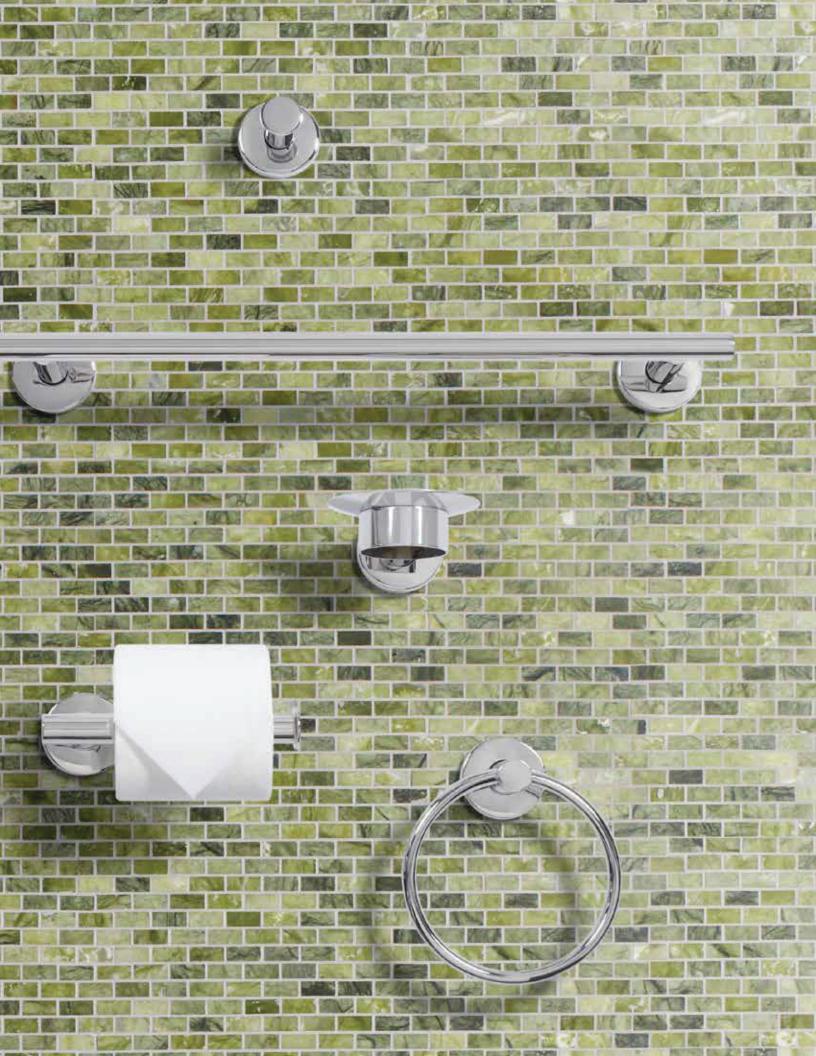

### HOSPITALITY SERIES

#### SPECIFICATIONS:

- $\cdot$  3" round concealed flanges
- 1" round post
- · 3/4" round crosspiece
- available in decorative
- concealed flanges

Towel Ring

Euro Paper Holder

18" Glass Shelf

24" Towel Bar Set

Door Bumper

Door Bumper/ . Coat Hanger

Toothbrush Holder Soap Holder

Double Euro Paper Holder

Single Paper Holder

C

Double Paper Holder

-

24" Glass Shelf with bar

24" Double Towel Bar Set

24" Towel Shelf with Bar