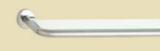

#### SPECIFICATIONS:

- $\cdot$  3" round concealed flanges
- 1" round post
- · 3/4" round crosspiece
- available in decorative
- concealed flanges

Towel Ring

Euro Paper Holder

18" Glass Shelf

24" Towel Bar Set

24" Glass Shelf with bar

24" Double Towel Bar Set

24" Towel Shelf with Bar