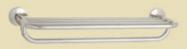

#### SPECIFICATIONS:

- $\cdot$  3" round concealed flanges
- 1" round post
- · 3/4" round crosspiece
- available in decorative
- concealed flanges

Towel Ring

Euro Paper Holder

18" Glass Shelf

24" Towel Bar Set

24" Glass Shelf with bar

24" Double Towel Bar Set

24" Towel Shelf with Bar