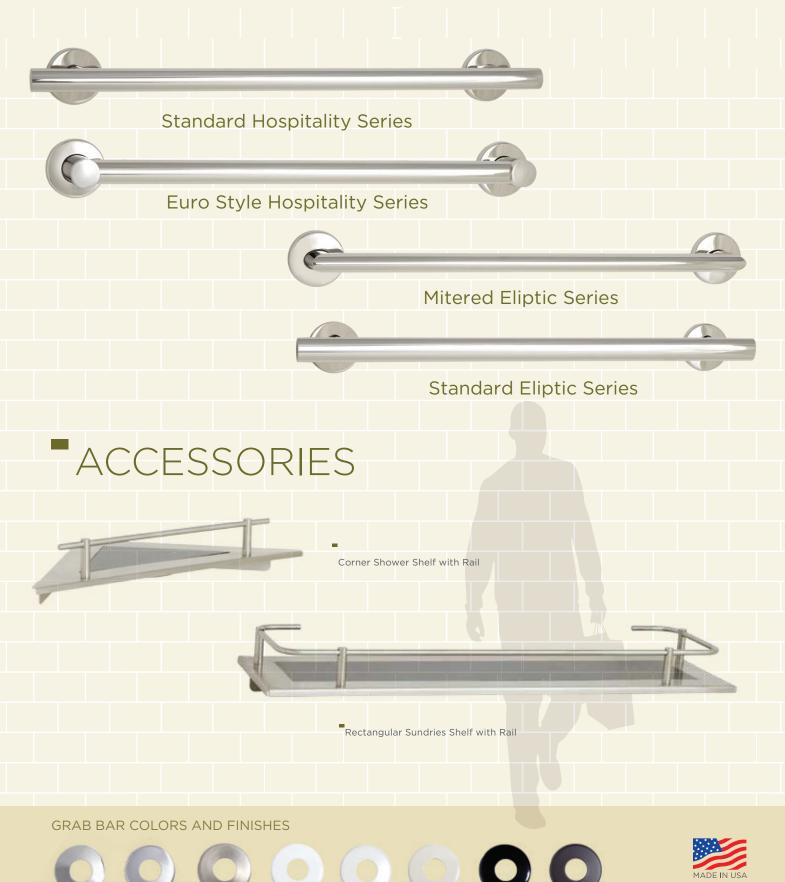

### HOSPITALITY GRAB BARS

Polished Stainless

Satin Stainless

Satin Nickel

White

Biscuit

Almond

Black