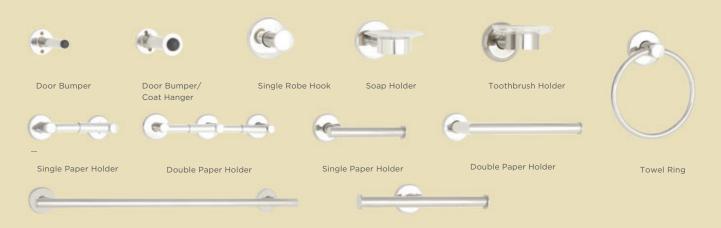

Door Bumper

Door Bumper/ . Coat Hanger

Toothbrush Holder Soap Holder

Double Euro Paper Holder

Single Paper Holder

C

Double Paper Holder

-