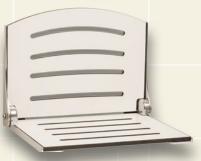

The Designer tub and shower seats offer aesthetically pleasing accessibility options for the home. Choose from the High Back Straight Top or Arch Top designs, with Bright Dipped Anodized (BD), Powder Coat White (WT) or Powder Coat Bronze (BR) frames. Designer seats are made from durable phenolic material, in a range of sophisticated graphic cutout patterns that are designed to provide a pleasing complement to a variety of bathroom décor styles. Like the rest of the Designer series, the Designer tub & shower seats incorporate all-American craftsmanship and environmentally friendly manufacturing practices, to meet all your safety, style, and comfort needs.