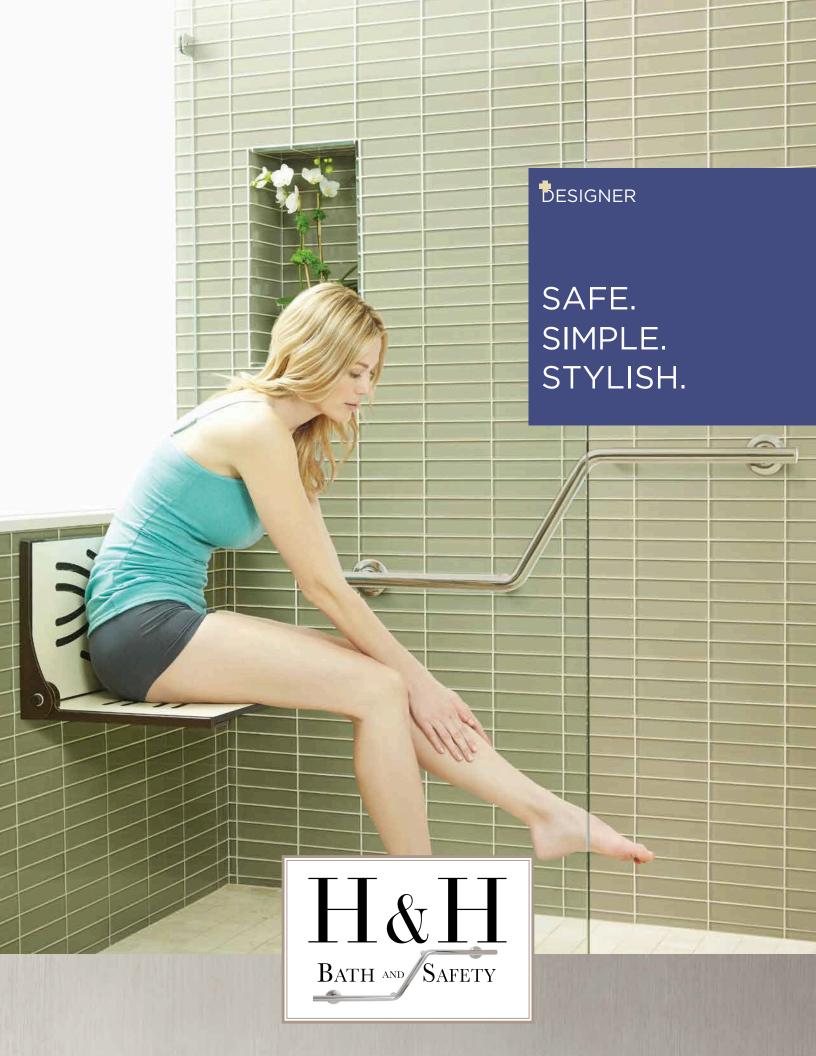

Today, as more individuals with special health needs seek to remain in the comfort of their own homes, we can support them every step of the way with beautifully crafted bathroom support fixtures that merge comfort and style with the highest safety standards in their class.

The Designer tub and shower seats offer aesthetically pleasing accessibility options for the home. Choose from the High Back Straight Top or Arch Top designs, with Bright Dipped Anodized (BD), Powder Coat White (WT) or Powder Coat Bronze (BR) frames. Designer seats are made from durable phenolic material, in a range of sophisticated graphic cutout patterns that are designed to provide a pleasing complement to a variety of bathroom décor styles. Like the rest of the Designer series, the Designer tub & shower seats incorporate all-American craftsmanship and environmentally friendly manufacturing practices, to meet all your safety, style, and comfort needs.