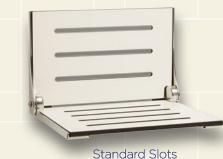

The Designer tub and shower seats offer aesthetically pleasing accessibility options for the home. Choose from the High Back Straight Top or Arch Top designs, with Bright Dipped Anodized (BD), Powder Coat White (WT) or Powder Coat Bronze (BR) frames. Designer seats are made from durable phenolic material, in a range of sophisticated graphic cutout patterns that are designed to provide a pleasing complement to a variety of bathroom décor styles. Like the rest of the Designer series, the Designer tub & shower seats incorporate all-American craftsmanship and environmentally friendly manufacturing practices, to meet all your safety, style, and comfort needs.

**626-344-9779** www.HHBathandSafety.com

Lotus Design

Arched Back with Standard Slots