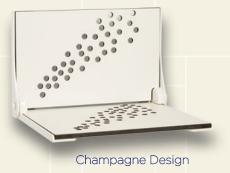

The Designer tub and shower seats offer aesthetically pleasing accessibility options for the home. Choose from the High Back Straight Top or Arch Top designs, with Bright Dipped Anodized (BD), Powder Coat White (WT) or Powder Coat Bronze (BR) frames. Designer seats are made from durable phenolic material, in a range of sophisticated graphic cutout patterns that are designed to provide a pleasing complement to a variety of bathroom décor styles. Like the rest of the Designer series, the Designer tub & shower seats incorporate all-American craftsmanship and environmentally friendly manufacturing practices, to meet all your safety, style, and comfort needs.