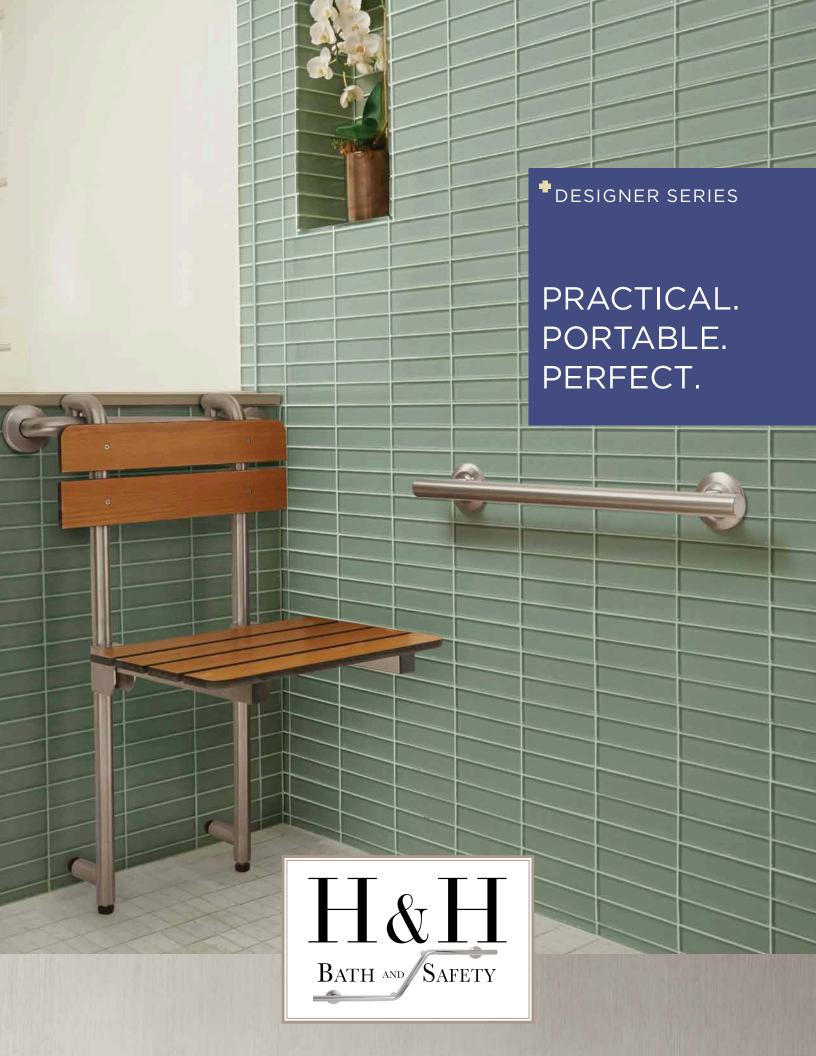

At H & H Bath and Safety, we believe that you should not have to compromise between personal safety and personal style.

Now you can enjoy the security of bath accessories that combine all-American quality craftsmanship with the highest standards of safety in their class, for a beautifully crafted alternative to accessibility in the bathroom.

The Designer bench seat enables consumers to enjoy a shower at home with real peace of mind. Designed to facilitate mounting from a grab bar, the Designer bench seat is constructed from sturdy phenolic (white or teak) and a satin stainless steel frame that is equally at home in traditional and contemporary bathroom settings. Like the rest of the Designer series, the Designer bench seat is designed for safety, security, portability, and comfort.

Designer Bench Seat & Grab Bar with Backrest

**626-344-9779** www.HHBathandSafety.com