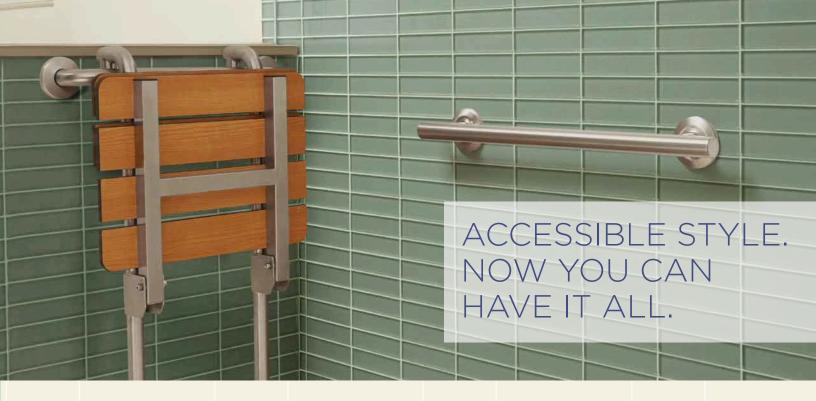

The Designer bench seat enables consumers to enjoy a shower at home with real peace of mind. Designed to facilitate mounting from a grab bar, the Designer bench seat is constructed from sturdy phenolic (white or teak) and a satin stainless steel frame that is equally at home in traditional and contemporary bathroom settings. Like the rest of the Designer series, the Designer bench seat is designed for safety, security, portability, and comfort.

Designer Bench Seat & Grab Bar with Backrest

**626-344-9779** www.HHBathandSafety.com