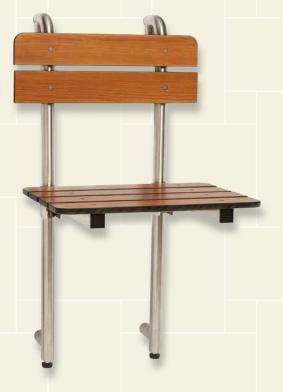

The Designer bench seat enables consumers to enjoy a shower at home with real peace of mind. Designed to facilitate mounting from a grab bar, the Designer bench seat is constructed from sturdy phenolic (white or teak) and a satin stainless steel frame that is equally at home in traditional and contemporary bathroom settings. Like the rest of the Designer series, the Designer bench seat is designed for safety, security, portability, and comfort.

Designer Bench Seat & Grab Bar with Backrest

**626-344-9779** www.HHBathandSafety.com